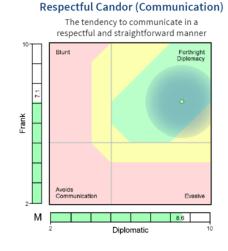

#### Why Choose Harrison for your Executive Team Development?

Based on twelve essential leadership behavioural competencies, **Paradox Mastery Technology** is unique in its ability to display whether strong traits are really strengths or whether they are potential derailers. To truly develop performance, individuals must first **understand their own behavioural preferences**; recognize and build on their behavioural strengths, while acknowledging the perception of behavioural weaknesses as they relate to a leadership role.

#### Why Choose Harrison for your Executive Team Development?

- Provides the most accurate, predictive, and detailed behavioural data in the industry.
- Incredibly efficient, measuring 175 behavioural traits using one **20-minute SmartQuestionnaire**.
- Provides a **common language** to discuss behaviours.
- Provides individual executives with a framework for understanding their own behavioural preferences and which need development to further boost performance and satisfaction.
- Indicates potential personal disputes within organizations and provides a narrative to assist with resolution.
- Identifies **competency gaps** that may need to be filled with future hires.
- Facilitates strategic planning and task allocation that maximizes the use of individual leadership strengths.
- Offers flexible utilization options that can easily expand to incorporate data across custom tags or the entire organization.